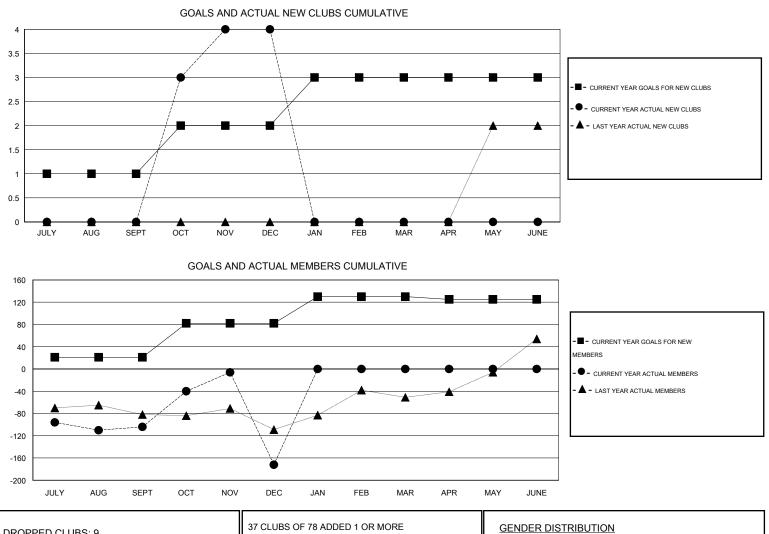

## LOCATION REP OF SRI LANKA

 $\mathsf{GMT} \; \mathsf{CA} \; \mathbf{6}$ Clubs Members RESULTS FOR 2016-2017 RESULTS FOR 2016-2017 NEW CLUB NEW CLUBS DROPPED NET NEW MEMBER CHARTER AND DROPPED NET QUARTER QUARTER GOAL CLUBS GAIN/LOSS GOAL NEW MEMBERS MEMBERS GAIN/LOSS ADDED 1 0 1 -1 21 43 147 -104 JULY/AUG/SEPT JULY/AUG/SEPT 4 8 -4 61 148 216 -68 1 OCT/NOV/DEC OCT/NOV/DEC 0 0 0 48 0 0 0 1 JAN/FEB/MAR JAN/FEB/MAR 0 0 0 0 -5 0 0 0 APR/MAY/JUNE APR/MAY/JUNE

| DROPPED CLUBS: 9 37 CLUBS OF 78 ADDED 1 OR MORE<br>NEW MEMBERS | GENDER DISTRIBUTION   |                                                                                                                   |                                                                                                                                                        |
|----------------------------------------------------------------|-----------------------|-------------------------------------------------------------------------------------------------------------------|--------------------------------------------------------------------------------------------------------------------------------------------------------|
|                                                                | MALE                  | 1,272 (75.67%)                                                                                                    |                                                                                                                                                        |
|                                                                | FEMALE                | 409 (24.33%)                                                                                                      |                                                                                                                                                        |
|                                                                |                       |                                                                                                                   |                                                                                                                                                        |
|                                                                |                       |                                                                                                                   |                                                                                                                                                        |
|                                                                | FAMILY UNIT MEMBERS   |                                                                                                                   | 558                                                                                                                                                    |
|                                                                | HEAD OF HOUSEHOLD     |                                                                                                                   | 257                                                                                                                                                    |
|                                                                | NON-HEAD OF HOUSEHOLD |                                                                                                                   | 301                                                                                                                                                    |
|                                                                |                       | NEW MEMBERS MALE   FEMALE FEMALE   CLICK HERE FOR HEALTH. FAMILY UNIT MEMBERS   ASSESSMENT DATA HEAD OF HOUSEHOLD | NEW MEMBERS   MALE   1,272 (75.67%)     FEMALE   409 (24.33%)     CLICK HERE FOR HEALTH.   FAMILY UNIT MEMBERS     ASSESSMENT DATA   HEAD OF HOUSEHOLD |